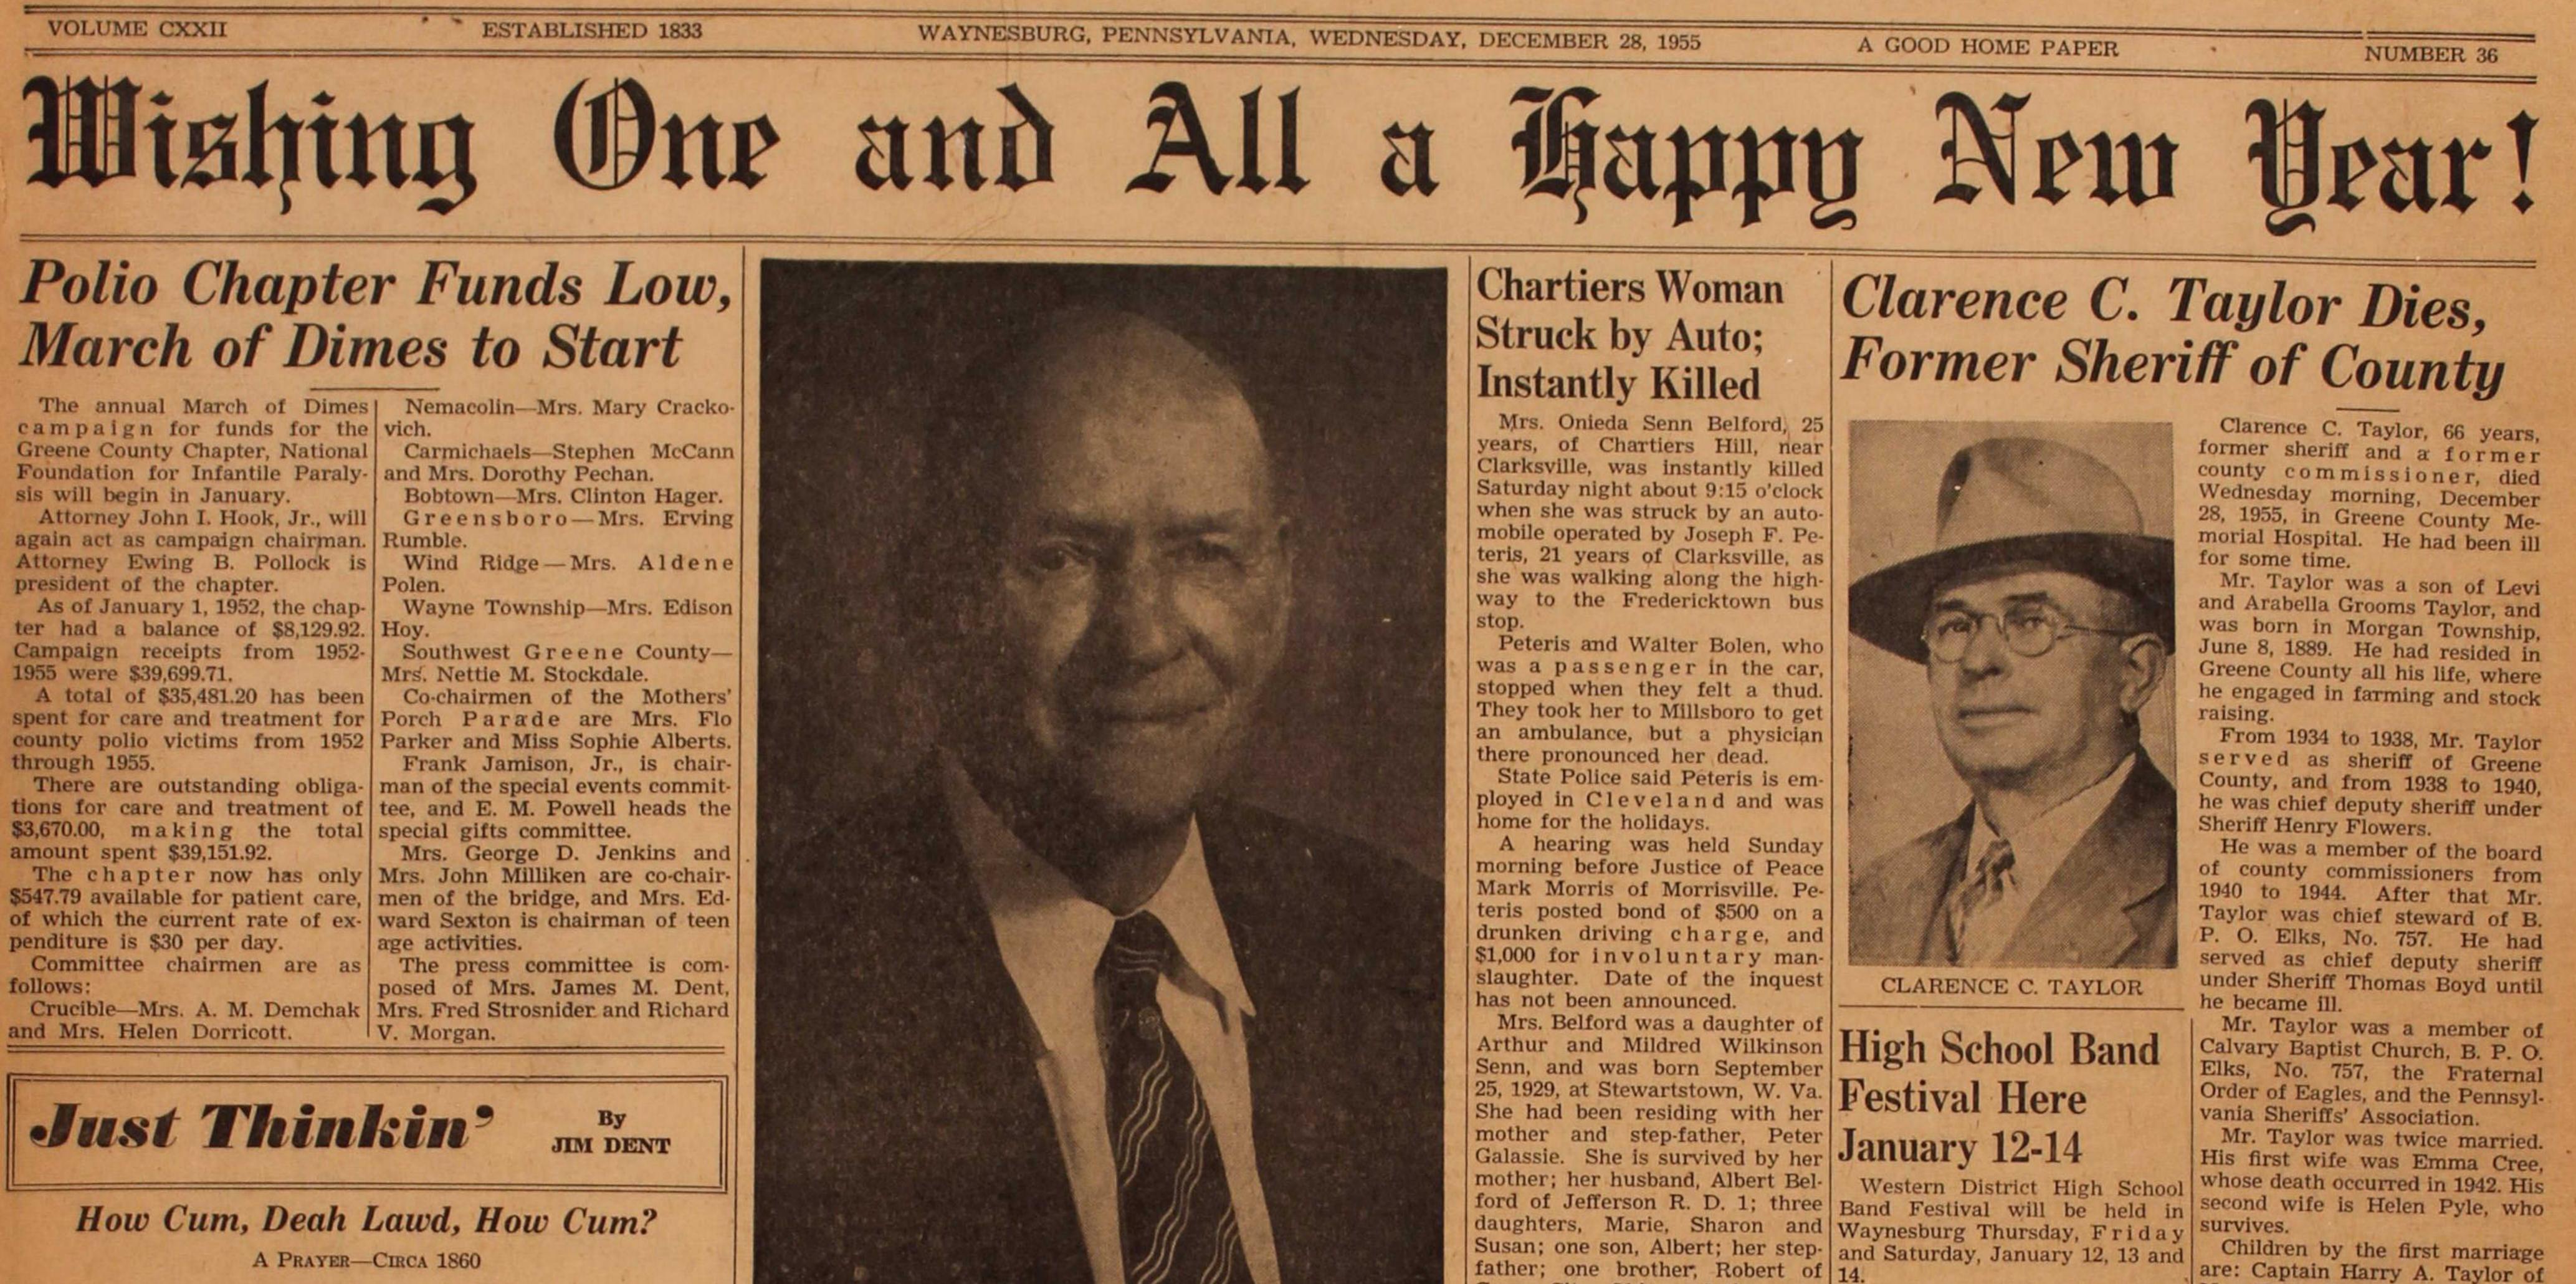

are: Captain Harry A. Taylor of New York; Clarence A. Taylor of Waynesburg R. D. 1.; Paul C. Taylor of Masontown, and Edith Haines of Phoenix, Arizona.

There is one son by the second marriage, Scott L. Taylor, at home, and one step-son, Private William G. Cox, stationed with the Army at Fort Knox, Ken-The festival is sponsored by tucky.