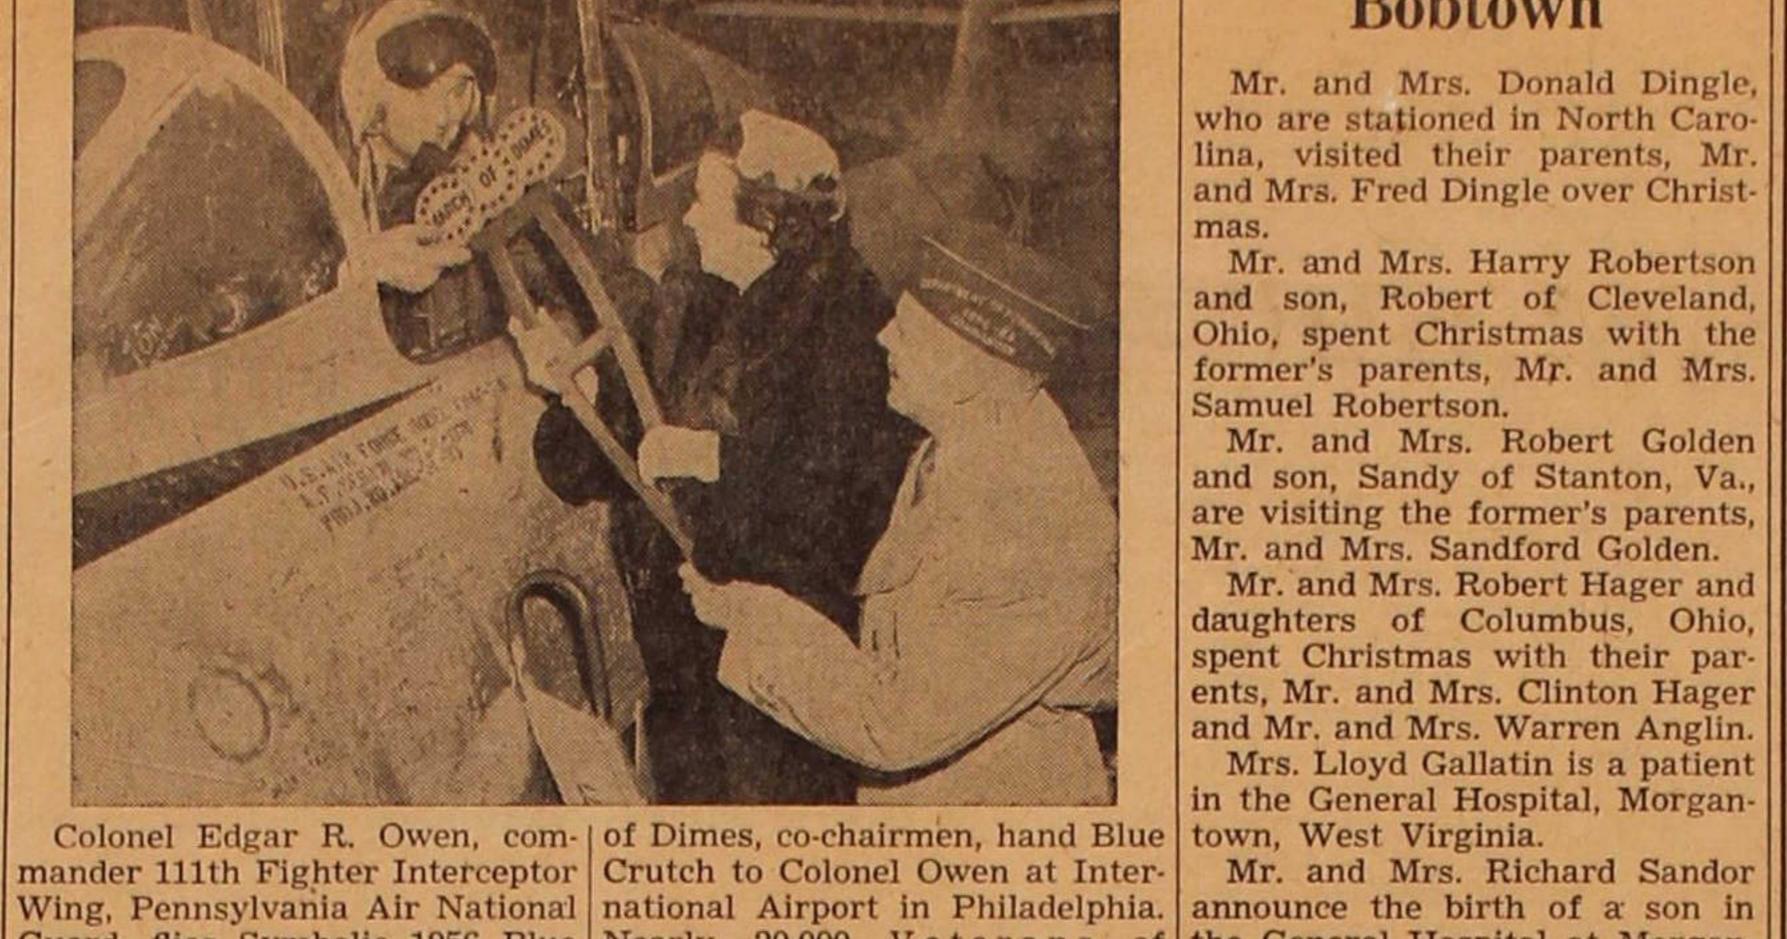

r. and Mrs. Andrew Birk-Lapping of Beaver Falls; Mr. and ner in Huntington Park, and Mr. Mrs. Leo Wise of Jollytown, and and Mrs. Larry R. Darner of Paul Wilson of Spraggs. Mr. and Mrs. Robert F. Eakin, sion at San Juan and Hollywood Mr. and Mrs. Pat Patterson and where they were on the Bob

man of Pine Bank.

daughter of Etna, and Miss Mary Jollytown. Dye of Pittsburgh, visited Mrs. Ada Dye and Mr. and Mrs. Robert Rice on Christmas.

Mrs. Leo Wise was confined to her home for the past week with

niece, Mr. and Mrs. Robert Wis-Santa Ana. They toured the mischildren were guests on Christ- Crosby program, also with Jerry mas of Mr. and Mrs. Ralph Huff- Lewis and Art Linkletter's House Party. Mrs. Lemley is the mother

Mr. and Mrs. Charles Six and of Mrs. Anna Ruth Wise of

#### Carmichaels



'Blue Crutch' Symbol of VFW Drive

Crutch to Governor George M. Foreign Wars volunteers will town, West Virginia. Leader at Harrisburg, Marlan O. spearhead month-long polio fund

tin and son of near Lippencott, and Mrs. Vada Stewart of Smith Creek, were also Christmas guests in the Blaker home.

#### Bobtown

Mr. and Mrs. Donald Dingle, who are stationed in North Carolina, visited their parents, Mr. and Mrs. Fred Dingle over Christmas.

Mr. and Mrs. Harry Robertson and son, Robert of Cleveland, Ohio, spent Christmas with the former's parents, Mr. and Mrs. Samuel Robertson.

Mr. and Mrs. Robert Golden and son, Sandy of Stanton, Va., are visiting the former's parents, Mr. and Mrs. Sandford Golden. Mr. and Mrs. Robert Hager and daughters of Columbus, Ohio, spent Christmas with their parents