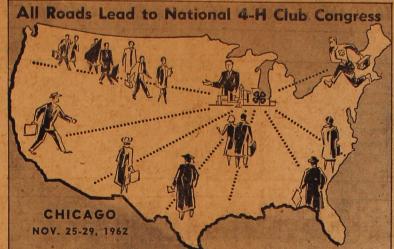

eir son and daughter-in-law, Mr. and Mrs. Edward Scott and family.

Mr. and Mrs. Jack Adrian and children, Jackie, Pamella and Sherry of Cameron, W. Va., attended a birthday dinner recently at the home of Mr. and Mrs. Erle McKerrihan. The dinner was in honor of Sherry's birthday.

Thomas Scott of Greensburg, visited his parents, Mr. and Mrs. Austin Scott. Other guests in-

Austin Scott. Other guests included Mr. and Mrs. Paul Crouse and children, Douglass, Paula Jo and Lisa of near Holbrook, and Mr. and Mrs. J. A. Luci and children of Mr. and Mrs. John W. Scott.

Mr. and Mrs. E. C. Cosner and Mrs. and Mrs. I. A. Luci and children of Morgantown, W. Va., were Sunday dinner guests of their par-

Mrs. Ray Hudson and son ents, Mr. and Mrs. Elmer Snyder, David of Columbus, Georgia, and Sunday.



# **BIG 4-H DELEGATION COMES** FROM 50 STATES AND ABROAD

Mrs. Agnes Areford and

daughter, Mrs. Kathleen Hatha-way, have returned home after

spending the past two months with their son-in-law and daugh-ter, brother-in-law and sister,

Mr. and Mrs. Harry Dill of Lynn,

Miss Eleanor Bodner, a teacher in Painsville, Ohio, spent the

week end with her mother, Mrs.

Mr. and Mrs. Raymond Strawn and sons of Washington,

visited the former's parents, Mr. and Mrs. Morris Strawn, over

Charles Leasure spent a

days hunting in Potter County.

Mr. and Mrs. John Sluganski and daughter, Sandy, and Mr. and Mrs. Frank Sluganski and

sons, John and Randy of Pitts-burgh, visited the latter's par-

Mr. and Mrs. Herbert Hougher of Alecia, were callers at the home of Mr. and Mrs. Clarence

Julia Bodnar.

t